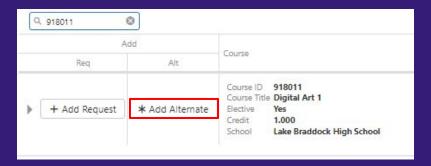

re electives and enter them into SIS, make sure you:

- → Use the <u>Course Selection Sheet</u> to get the course codes and see what electives are open to 9th grade students.
- → Explore the <u>Curriculum Fair Site</u> to read descriptions about the classes on the course selections sheet.
- → This is your time to explore electives and enter them into SIS. Raise your hand if you have questions about specific classes.

## To Enter Alternate Elective Requests

All students will enter <u>3</u> Alternate Electives

Alternate courses must be added in preferential order

USE YOUR COURSE SELECTION SHEET TO IDENTIFY COURSE ID NUMBERS

→ To enter elective alternate requests:

Click here to change course requests

→ Search for each course using the Course ID lookup field, then click "Add Alternate"



→ Save your selections by clicking

Click here to return to course request summary

### Review Your Courses

Your completed requests should include:

- → 4 Core Classes
- → Health & PE 9
- → 2 Periods for Electives
- → 3 Alternate Electives

DUE: Friday, January 24th!

|          | Selected Course Reques                                           | its .  |
|----------|------------------------------------------------------------------|--------|
| Course   |                                                                  | Credit |
| Cours    | e ID 113036<br>e Title English 9 HN<br>re No                     | 1.000  |
| Cours    | e ID 221936<br>e Title World Hist/Geog 1 HN<br>ve No             | 1.000  |
| Cours    | e ID 314300<br>e Title Geometry<br>ve No                         | 1.0