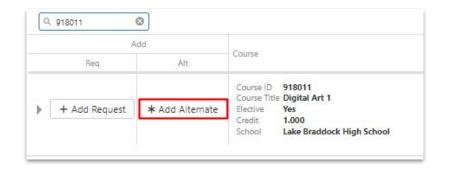

### **Course Selection**

- COMPLETE your Course Selection in SIS NOW!
- Courses must be selected in SIS by Friday, January 24th.
- ALL students must list THREE alternative elective courses.
- You will have an individual meeting during school in Jan/Feb which is designed for the student and school counselor only.
- Your student appointment is already scheduled Please do not miss it! If you do, it is the student's responsibility to contact their counselor to reschedule immediately.